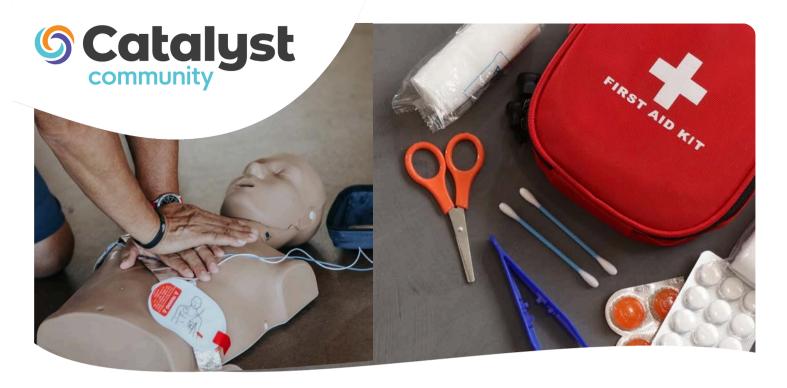

# **CPR & First Aid Class**

#### \$100 Per Person

Includes all materials and cards with EMSA stickers,
\*2 Year Certification. In keeping with COVID precautions,
rescue breaths will be simulated.